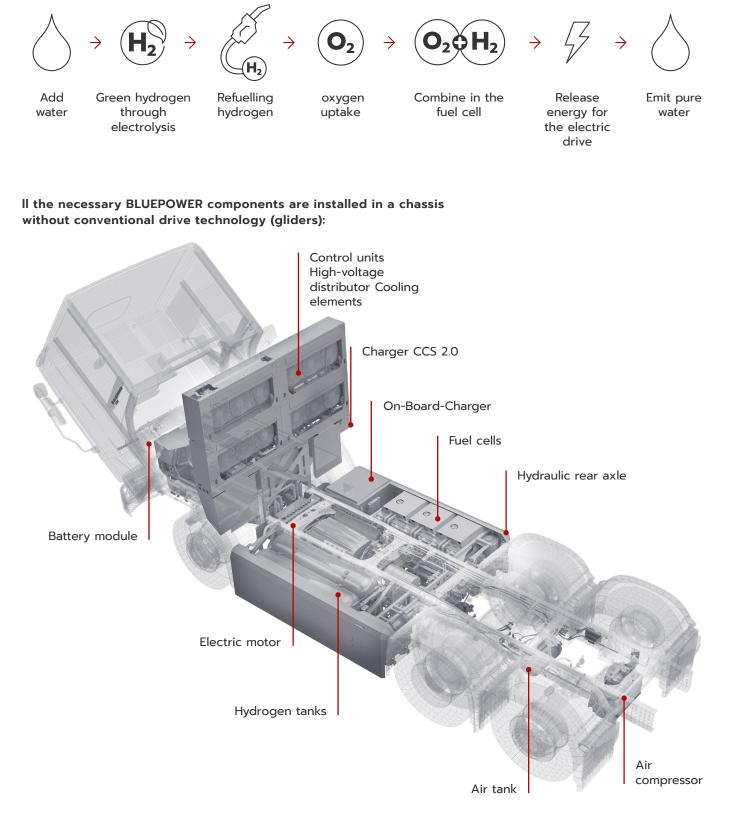

## **ABOUT THE BLUEPOWER**

An emission-free, virtually silent hydrogen drive that, in combination with a fully electric chassis, achieves the operating times and ranges of conventionally powered vehicles. Utilises a glider based on the Mercedes Benz Econic chassis – in combination with a drive train developed in-house. Ideal for use in the waste disposal industry and for cities, local authorities and waste disposal companies that want to rely on pioneering technology.

#### **BASIC CONSTRUCTION:**

- Battery pack with battery capacity of 85 kWh
- Fuel cells with optional 30 to 90 kW
- Hydrogen tanks with storage capacity from 150 kWh to 600 kWh
- Extendable with various safety & assistance systems