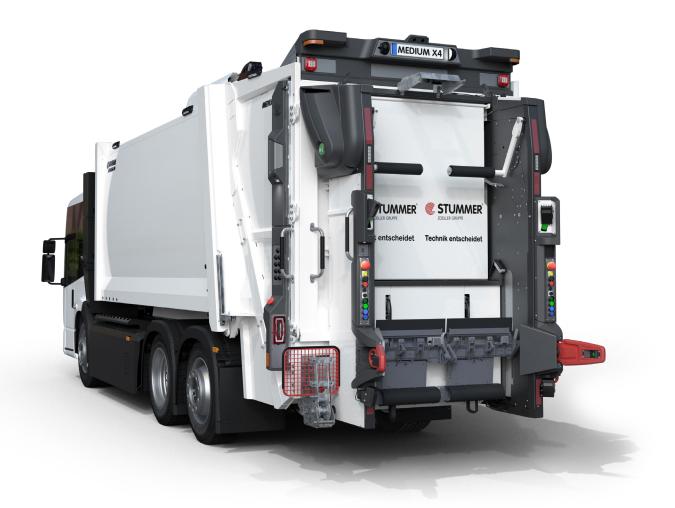

## **ABOUT THE BLUEPOWER**

An emission-free, virtually silent hydrogen drive that, in combination with a fully electric chassis, achieves the operating times and ranges of conventionally powered vehicles. Utilises a glider based on the Mercedes Benz Econic chassis – in combination with a drive train developed in-house. Ideal for use in the waste disposal industry and for cities, local authorities and waste disposal companies that want to rely on pioneering technology.